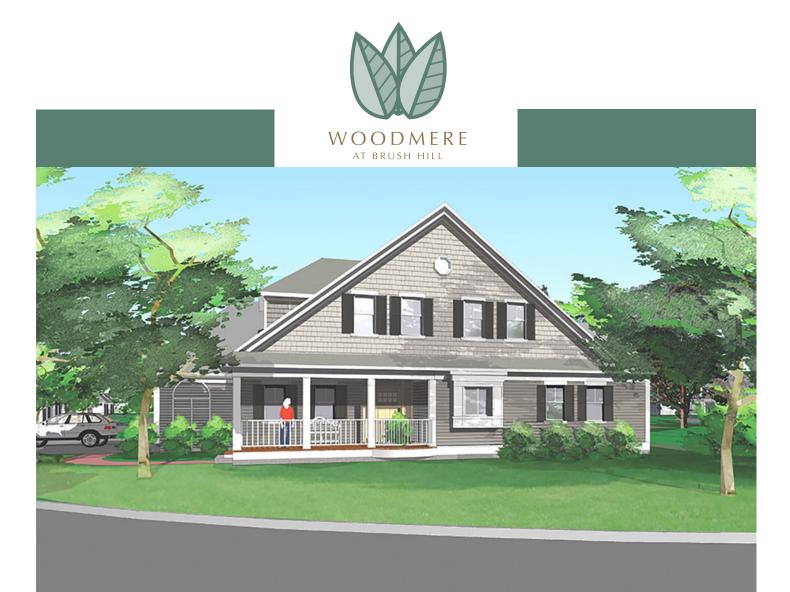

## The Adams

## 3 Bedroom / 2.5 Bath / Den / Loft 2,715 SF End Unit

The above image represents an architect's illustrative rendering of the floor plan. The dimensions and configurations are schematic, are provided for informational purposes only, and should be considered approximate. The builder and architect reserve the right to make modifications. June 2016