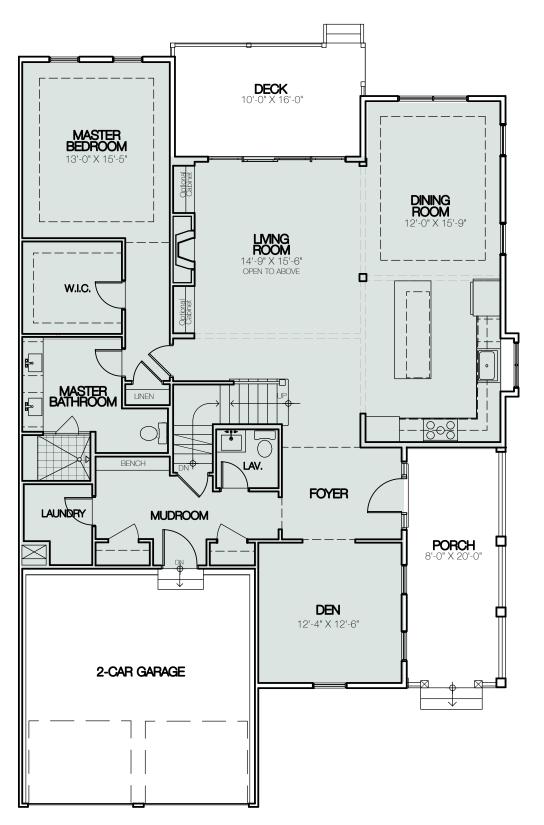

## 

First Floor 1,700 SF

The above image represents an architect's illustrative rendering of the floor plan. The dimensions and configurations are schematic, are provided for informational purposes only, and should be considered approximate. The builder and architect reserve the right to make modifications. July 2016